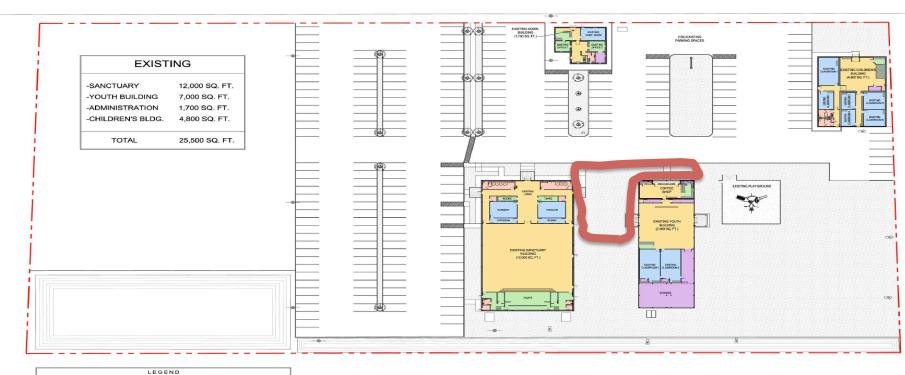

RESTROOMS, ELEC., & JANITOR

KITCHEN / COFFEE







PUBLIC AREAS

ADMINISTRATION

CLASSROOM STORAGE













WESTSIDE DR.













WESTSIDE DR.





#### **Current Financial Status**

- Annual Budget \$850,000
- Monthly Budget \$70,800
- Savings \$150,000
- Note \$850,000

#### 5 Year Goals

- Pay off Existing Note
- Save for Future Building (\$500K +)
- Improve Existing Property

## **Projects**

- Landscaping Trees, flowers, grass, etc....
- Reseal Parking Lot curbing, driveways, sidewalks (\$44K)
- Re-Skin / Paint Gin
- New Roof on Gin
- Storage Area in back of Gin
- Re-Skin / Paint CM Building
- New roof on CM Building
- AC work in Sanctuary
- Outdoor seating area to extend coffee shop

RESTROOMS, ELEC., & JANITOR

KITCHEN / COFFEE









PUBLIC AREAS

ADMINISTRATION

CLASSROOM STORAGE

WESTSIDE DR.





## **Projects**

- Landscaping Trees, flowers, grass, etc....
- Reseal Parking Lot curbing, driveways, sidewalks (\$44K)
- Re-Skin / Paint Gin
- New Roof on Gin
- Storage Area in back of Gin
- Re-Skin / Paint CM Building
- New roof on CM Building
- AC work in Sanctuary
- Outdoor seating area to extend coffee shop

# How to Help

- Give Finances to this Effort
- Building Improvement Fund: \$50K
- Give Talent and Time
- Pray