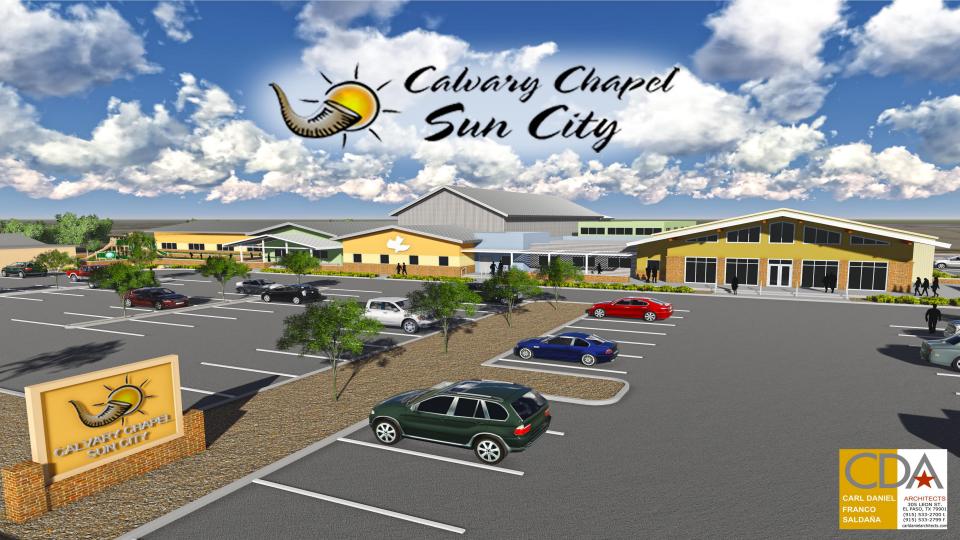

## **Projects**

- Landscaping Trees, flowers, grass, etc....
- Reseal Parking Lot curbing, driveways, sidewalks (\$44K)
- Re-Skin / Paint Gin
- New Roof on Gin
- Storage Area in back of Gin
- Re-Skin / Paint CM Building
- New roof on CM Building
- AC work in Sanctuary
- Outdoor seating area to extend coffee shop